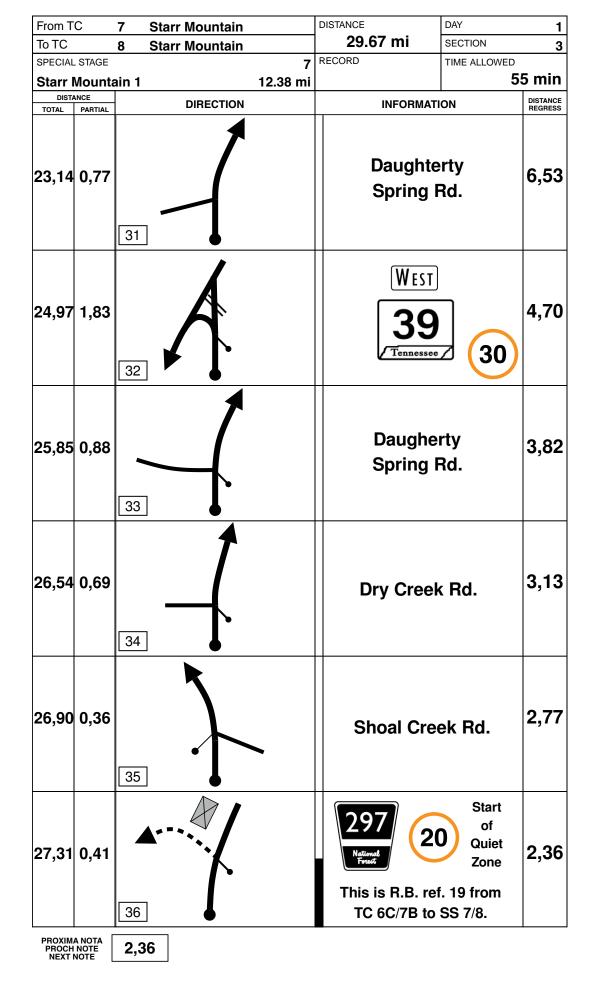

| 26               |        | End of Quiet Z                       | 5       | 14,52    |
| 17,77                      | 2,62               | 27               |        | Bullet Creek Rd.<br>(Spectator Area) |         | 11,90    |
| 21,06                      | 3,29               | 28               |        | Dry Cre                              | ek Rd.  | 8,61     |
| 22,21                      | 1,15               | 29               |        | Gay Le                               | e Ln.   | 7,46     |
| 22,37                      | 0,16               | 30               |        | Rural Va                             | ale Rd. | 7,30     |
| PROXIMA<br>PROCH<br>NEXT N | NOTE               | 0,77             |        | 1                                    |         |          |